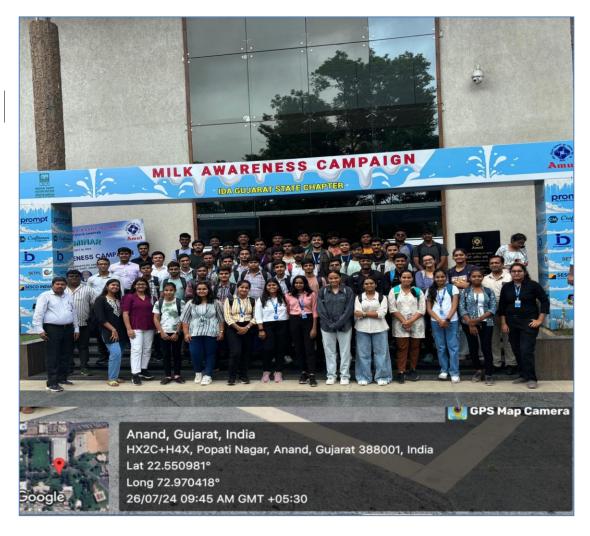

A visit was planned to participate in the "Milk Awareness Campaign" organized by AMUL in collaboration with Indian Dairy Association. About 55 students participated in the event. The event was witnessed by the auspicious presence of Dr. Amit Vyas, Managing Director, AMUL, Dr. N.H. Kelawala, Vice chancellor, Kamdhenu University, Dr. J.B. Prajapati, Chairman, IDA west zone, Dr. Preeti Shukla, Organizing secretary, Dr. K.D. Aparnathi, Ex-Head, SMC college of Dairy science and Dr. Amit Patel, faculty SMC college of dairy science. The program was started by lightening the lamp by dignitaries present there. The diganitaries addressed the gathering and put their insights on nutritional significance of milk despite the compositional complexity of milk system. Milk has shown some allergenic behavior but fermented products are alternative for this. Milk protein has better digestibility over other plant proteins. Milk is known as complete food and helps in curing various diseases and used in human life from ancient civilization. Milk is available naturally but the alternate milk obtained from another source can only obtained by using either chemically processed or refining/modification thus it may have some health issues as well. The misconception about A1 and A2 milk was also removed which is very common now a day. The overall outcome of the milk campaign programme was that milk and milk products can't be replaced by the alternative source of milk. The session was brainstorming and misleading information about milk is in fact hypothetical. The discussed views of eminent speakers would have positive impact on participating students.

### **Photographs:**