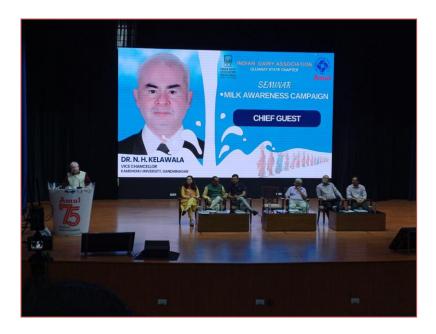

A visit was planned to participate in the "Milk Awareness Campaign" organized by AMUL in collaboration with Indian Dairy Association. About 55 students participated in the event. The event was witnessed by the auspicious presence of Dr. Amit Vyas, Managing Director, AMUL, Dr. N.H. Kelawala, Vice chancellor, Kamdhenu University, Dr. J.B. Prajapati, Chairman, IDA west zone, Dr. Preeti Shukla, Organizing secretary, Dr. K.D. Aparnathi, Ex-Head, SMC college of Dairy science and Dr. Amit Patel, faculty SMC college of dairy science. The program was started by lightening the lamp by dignitaries present there. The diganitaries addressed the gathering and put their insights on nutritional significance of milk despite the compositional complexity of milk system. Milk has shown some allergenic behavior but fermented products are alternative for this. Milk protein has better digestibility over other plant proteins. Milk is known as complete food and helps in curing various diseases and used in human life from ancient civilization. Milk is available naturally but the alternate milk obtained from another source can only obtained by using either chemically processed or refining/modification thus it may have some health issues as well. The misconception about A1 and A2 milk was also removed which is very common now a day. The overall outcome of the milk campaign programme was that milk and milk products can't be replaced by the alternative source of milk. The session was brainstorming and misleading information about milk is in fact hypothetical. The discussed views of eminent speakers would have positive impact on participating students.

### **Photographs:**